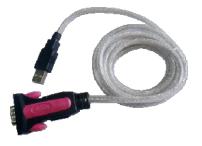

### USBToRS232

#### Description

1.8-meter (6-foot) USB to RS232 DB9 cable. Fully tested to work with Leadshine digital stepper/servo drives.