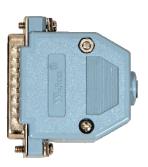

## 1.4.0-4422200-17

#### Description

44-pin control signal connector for the ES-DH series easy servo drives or EL5-D series servo drives.