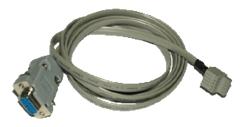

### USBToRS232

#### Description

1.8-meter (6-foot) USB to RS232 DB9 cable. Fully tested to work with Leadshine digital stepper/servo drives.