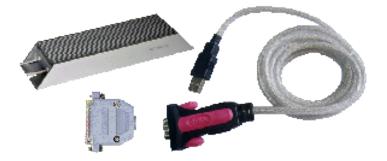

### USBToRS232

#### Description

1.8-meter (6-foot) USB to RS232 DB9 cable. Fully tested to work with Leadshine digital stepper/servo drives.