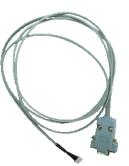

## 1.4.4-0609505-B3

## Description

1.2-meter (3.9-foot) RS232 cable for tuning the DM, EM, ACS, DCS, ES-D series digital stepper drives, servo drives and easy servo drives (except microsize drives such as EM402, DM422, DM422C, DCS303 and ACS306).