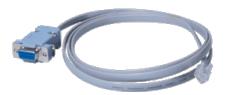

## 1.4.4-0609505-B3

## Description

1.2-meter (3.9-foot) RS232 cable for tuning the DM, EM, ACS, DCS, ES-D series digital stepper drives, servo drives and easy servo drives (except microsize drives such as EM402, DM422, DM422C, DCS303 and ACS306).