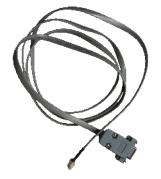

### 1.4.4-0409505-B3

#### Description

1.2-meter (3.9-foot) RS232 cable for tuning the EM402, DM422, DM422C, DCS303 and ACS306 drives with ProTuner.